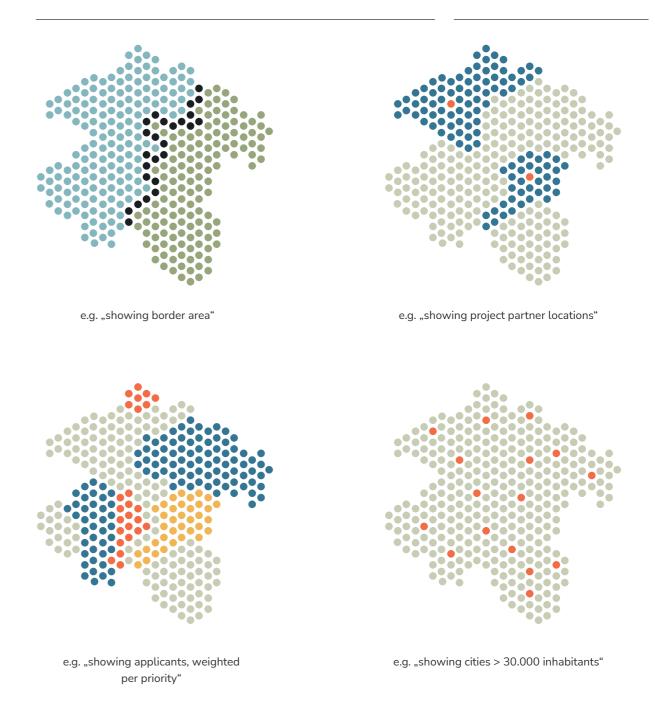

#### **MAP STYLIZED**

The stylized map is meant to be an addtion that serves multiple purposes: From infographics to charts, from background design to illustrating partner connections in a project...

#### Corporate design manual | 55

While there's no mandatory usage envisioned, this map is part of the toolbox to be used whenever it makes sense, or the geographical map is not needed. As the map is graphically split into the NUTS 3 regions, it is easy to use it in a playful or meaningful way.