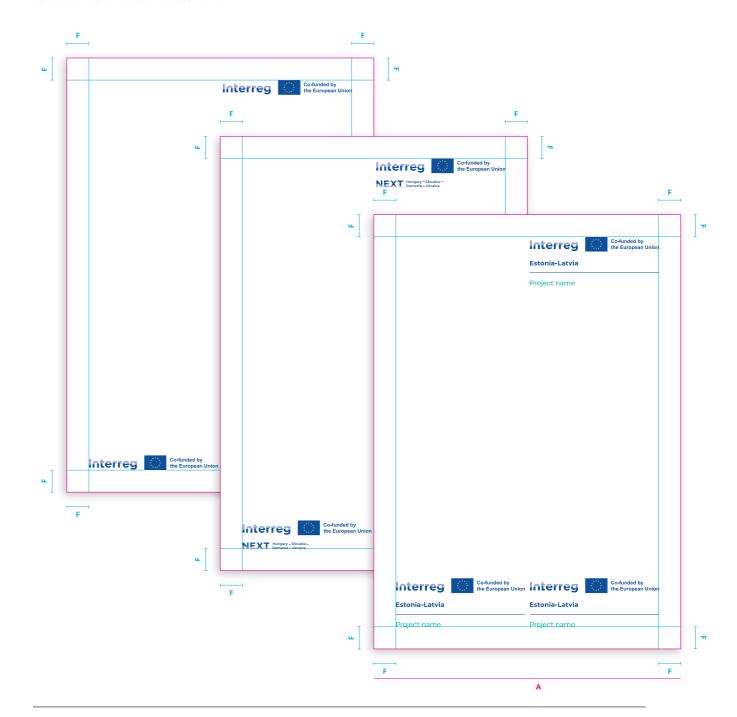

#### **CORRECT LOGO USAGE: POSITION**

While top left corner placement is preferred, whenever necessary you can choose to position the brand on a different corner as long as you follow the rules for margins and dimensions.

The examples here illustrate alternative ways to align the brand with another margin within a document. You do not have to insert the brand several times on the same document.