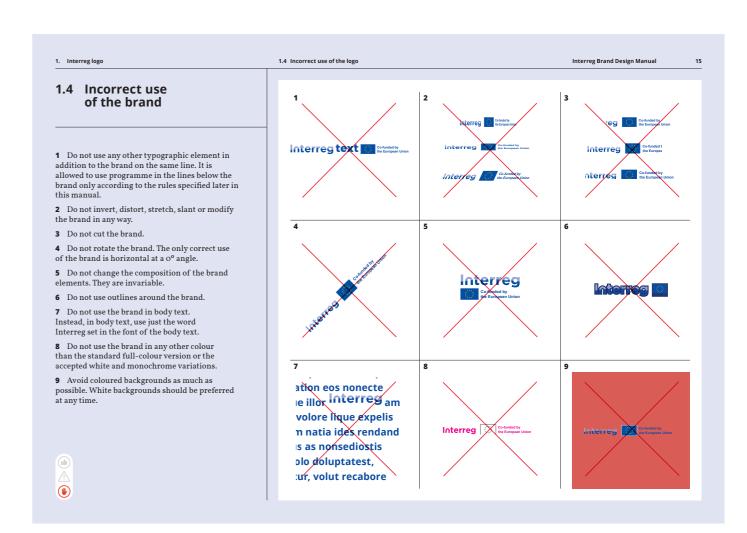

GB, however with gradations from "00" to "FF" (hexadecimal) per channel. This system is preferably employed for designing websites

#### RGB

Colour sample for monitor display with 256 gradations per channel R = Red, G = Green, B = Blue (Red / Green / Blue)

Colour
Reflex Blue
Pantone
Reflex Blue
CMYK
100 / 80 / 0 / 0
HEX
003399
RGB
0 / 51 / 153

Colour Light Blue Pantone 2716 CMYK 41 / 30 / 0 / 0

**HEX** 9FAEE5

RGB

159 / 174 / 229

Colour
Yellow
Pantone
Yellow
CMYK
0 / 0 / 100 / 0
HEX
FFCC00

255 / 204 / 0

RGB

Colour Black
Pantone Black
CMYK 0 / 0 / 0 / 100
HEX 000000
RGB 0 / 0 / 0

Colour White Pantone / CMYK 0 / 0 / 0 / 0 HEX fffff

**RGB** 255 / 255 / 255

Referencing Interreg Brand Design Manual Co-Branding Version Updated Version, 21.05.2021

#### **INCORRECT USE OF THE LOGO**



#### Corporate design manual | 29

#### **CORRECT LOGO USAGE: SIZE**

The appearance of a brand varies greatly according to the medium it is used in.

Therefore, minimum sizes for print, screen and video are specified. The width used to calculate the dimensions and positioning of the brand is the width of the Interreg logotype + EU emblem - not including the statement or the margins.

The brand should not be used in any size smaller than the smallest size specified here.



| MEDIA                                                | SMALLEST BRAND WIDTH |
|------------------------------------------------------|----------------------|
| PRINT A4 PORTRAIT (210×279 MM)                       | 38,1 mm              |
| PRINT A4 LANDSCAPE (279×210 MM)                      | 38,1 mm              |