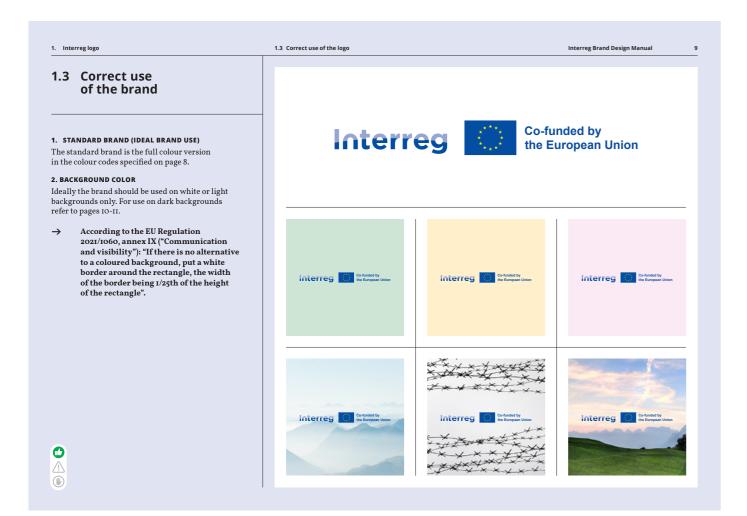

#### **COLOUR REFERENCE**

The brand colours are derived from the EU main corporate colours and must not be changed.

All material and logo downloads provided are featuring the correct colours, if you are not altering or changing them, they are correct as they are meant to be. Please ensure you use the correct and fitting colour modes.