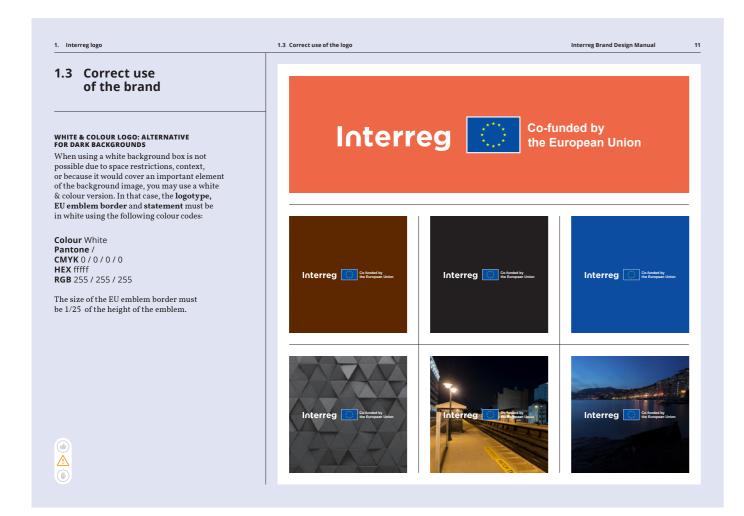

not unified under a common mission and vision. The harmonised Interreg branding is the visual interpretation of the Brand Strategy and Brand Narrative.

The Interreg brand provides greater visibility for Interreg at all levels and towards the widest audience, demonstrating that Interreg makes a difference both locally and at European level, providing large-scale evidence that cooperation in Europe brings people closer, makes economies stronger and helps to better preserve our environment.

Following the guidelines of the reference stated above, the following pages list the new Interreg Austria – Hungary Logo variations for the period 21/27.

#### **PROGRAMME LOGO STANDARD**





#### STANDARD: APPLICATION ON DARK BACKGROUNDS





## WHITE & COLOUR LOGO: ALTERNATIVE FOR DARK BACKGROUNDS





#### **MONOCHROME BRAND**





#### **COLOUR REFERENCE**

The brand colours are derived from the EU main corporate colours and must not be changed.

All material and logo downloads provided are featuring the correct colours, if you are not altering or changing them, they are correct as they are meant to be. Please ensure you use the correct and fitting colour modes.

#### PANTONE

Spot colours

#### CMYK

Process-colour printing

C = Cyan, M = Magenta, Y = Yellow, K = Black (Cyan / Magenta / Yellow / Black)

#### HEX

System similar to RGB, however with gradations from "00" to "FF" (hexadecimal) per channel. This system is preferably employed for designing websites

#### RGB

Colour sample for monitor display with 256 gradations per channel R = Red, G = Green, B = Blue (Red / Green / Blu