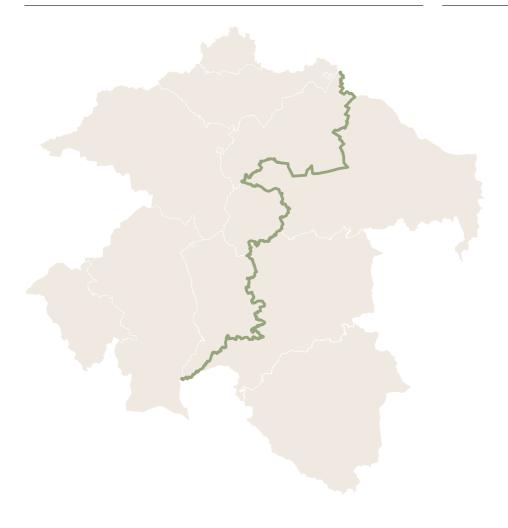

#### MAP

The map with a geographic outline of the Programme area is a traditional programme key visual. Drawn with or without country and region borders or specific highlights, it matches different communication needs. These visuals can be used when the territory (and not necessarily cooperation) is in the focus of communication activities.

The new map is meant to be used very flexibly. We will use it at numerous zoom levels, country and area border types, colour variants and annotations.

#### **MAP STYLIZED**

The stylized map is meant to be an addtion that serves multiple purposes: From infographics to charts, from background design to illustrating partner connections in a project...

#### Corporate design manual | 55

While there's no mandatory usage envisioned, this map is part of the toolbox to be used whenever it makes sense, or the geographical map is not needed. As the map is graphically split into the NUTS 3 regions, it is easy to use it in a playful or meaningful way.