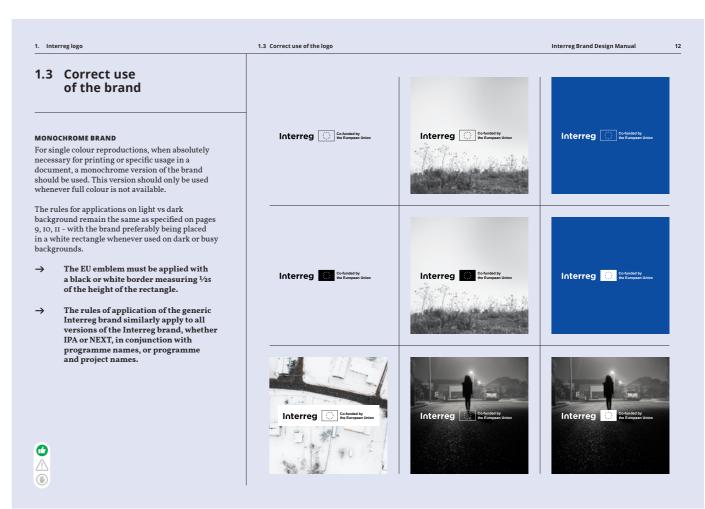

ion and vision. The harmonised Interreg branding is the visual interpretation of the Brand Strategy and Brand Narrative.

The Interreg brand provides greater visibility for Interreg at all levels and towards the widest audience, demonstrating that Interreg makes a difference both locally and at European level, providing large-scale evidence that cooperation in Europe brings people closer, makes economies stronger and helps to better preserve our environment.

Following the guidelines of the reference stated above, the following pages list the new Interreg Austria – Hungary Logo variations for the period 21/27.

#### **PROGRAMME LOGO STANDARD**





#### STANDARD: APPLICATION ON DARK BACKGROUNDS





## WHITE & COLOUR LOGO: ALTERNATIVE FOR DARK BACKGROUNDS





#### **MONOCHROME BRAND**





#### **COLOUR REFERENCE**

The brand colours are derived from the EU main corporate colours and must not be changed.

All material and logo downloads provided are featuring the correct colours, if you are not altering or changing them, they are correct as they are meant to be. Please ensure you use the correct and fitting colour modes.

#### PANTONE

Spot colours

#### CMYK

Process-colour printing

C = Cyan, M = Magenta, Y = Yellow, K = Black (Cyan / Magenta / Yellow / Black)

#### HEX

System similar to RGB, however with gradations from "00" to "FF" (hexadecimal) per channel. This system is preferably employed for designing websites

#### RGB

Colour sample for monitor display with 256 gradations per channel R = Red, G = Green, B = Blue (Red / Green / Blue)

Colour
Reflex Blue
Pantone