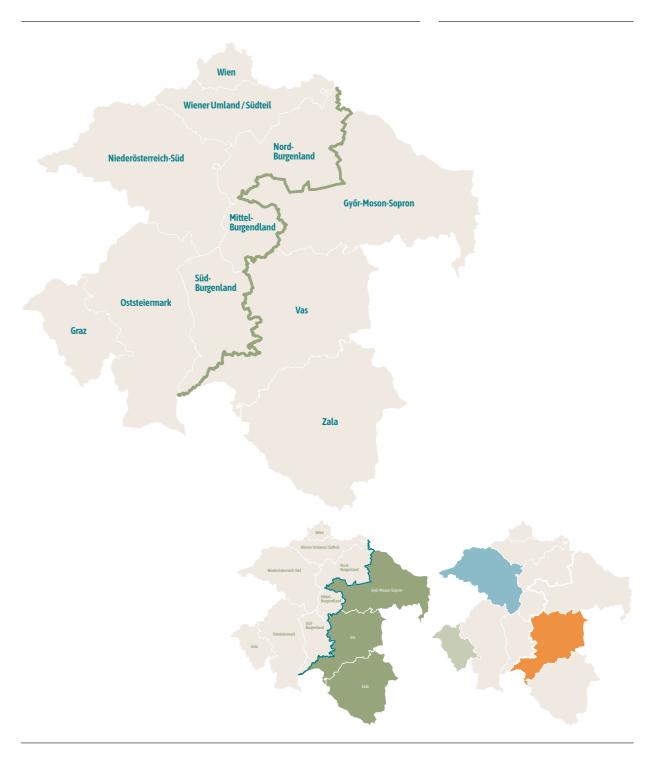

#### MAP

The map with a geographic outline of the Programme area is a traditional programme key visual. Drawn with or without country and region borders or specific highlights, it matches different communication needs. These visuals can be used when the territory (and not necessarily cooperation) is in the focus of communication activities.

The new map is meant to be used very flexibly. We will use it at numerous zoom levels, country and area border types, colour variants and annotations.

#### Corporate design manual | 55

While there's no mandatory usage envisioned, this map is part of the toolbox to be used whenever it makes sense, or the geographical map is not needed. As the map is graphically split into the NUTS 3 regions, it is easy to use it in a playful or meaningful way.