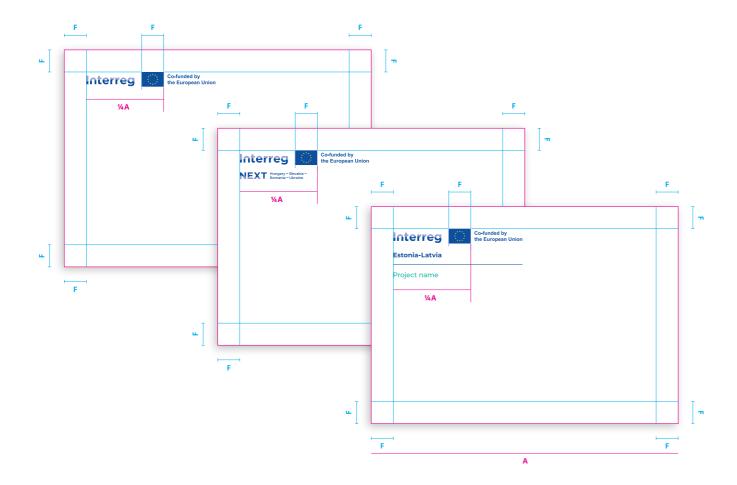

#### **CORRECT LOGO USAGE: POSITION**

Three constant rules define the usage of the size of the Interreg brand, which applies to all formats and supports - whether print or digital, small or large, vertical or horizontal.

#### 1. SIZE OF THE BRAND

The width of the logotype + EU emblem - without the statement - is equivalent to a third  $(\frac{1}{4}A)$  of the page's entire width (A).

#### 2. SIZE OF THE MARGINS

Once the width of the brand (¼ A) has been calculated in relation to the width of the page(A), the resulting width of the EU emblem (F) is used to determine the size of all ex-

ternal margins, top and bottom, vertically and horizontally.

#### 3. BRAND POSITIONING

The brand should always be positioned directly against the margin lines. The top-left corner position should be *preferred*, with the left and top margin lines coinciding with the brand's left and top sides.