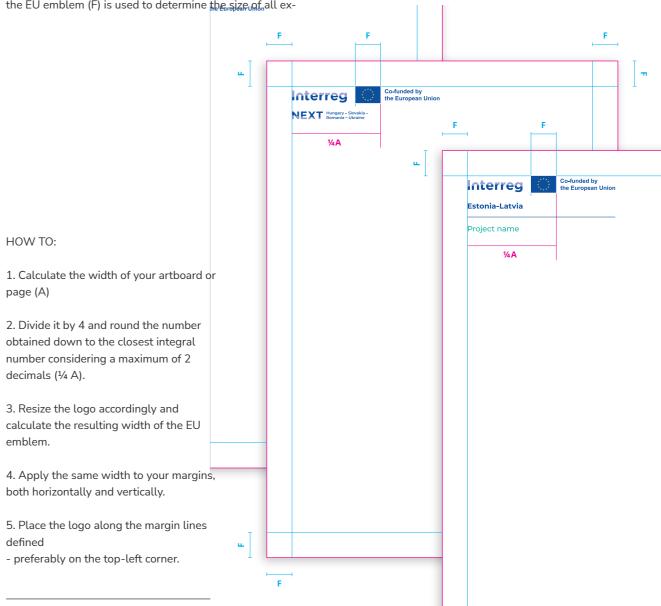

#### 1. SIZE OF THE BRAND

The width of the logotype + EU emblem - without the statement - is equivalent to a third  $(\frac{1}{4}A)$  of the page's entire width (A).

#### 2. SIZE OF THE MARGINS

Once the width of the brand (¼ A) has been calculated in relation to the width of the page(A), the resulting width of the EU emblem (F) is used to determine the size of all ex-

ternal margins, top and bottom, vertically and horizontally.

#### 3. BRAND POSITIONING

The brand should always be positioned directly against the margin lines. The top-left corner position should be *preferred*, with the left and top margin lines coinciding with the brand's left and top sides.

#### **CORRECT LOGO USAGE: POSITION**

The three constant rules, size of the brand, size of the margins, and brand positioning (see page 31) apply to all formats and supports other than A4.

- 1. Calculate the width of your artboard or page (A)
- 2. Divide it by 4 and round the number obtained down to the closest integral number considering a maximum of 2 decimals ( $\frac{1}{4}$  A).
- 3. Resize the logo accordingly and calculate the resulting width of the EU emblem.
- 4. Apply the same width to your margins, both horizontally and vertically.
- 5. Place the logo along the margin lines defined
- preferably on the top-left corner.