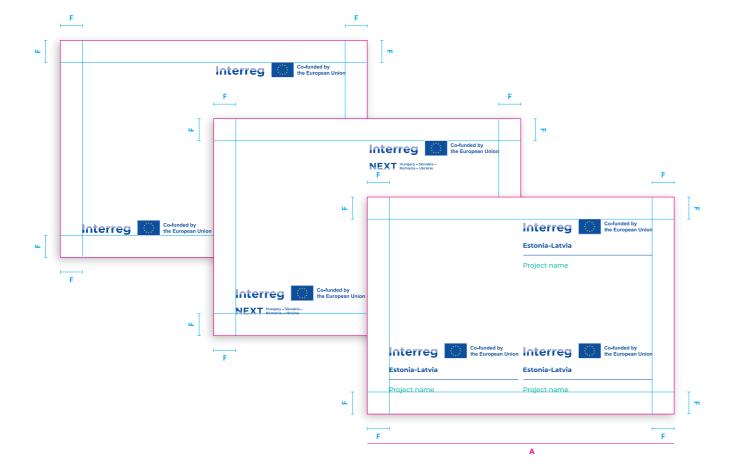

#### **CORRECT LOGO USAGE: POSITION**

The same rules and principles apply to all formats and supports other than  $\Delta \varDelta$ 

The examples here illustrate alternative ways to align the brand with another margin within a document. You do not have to insert the brand several times on the same document.