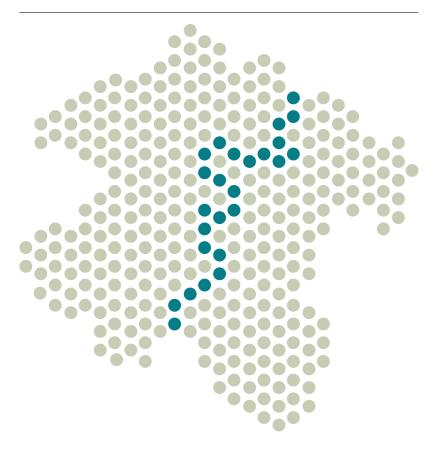

#### **MAP STYLIZED**

The stylized map is meant to be an addtion that serves multiple purposes: From infographics to charts, from background design to illustrating partner connections in a project...

#### Corporate design manual | 55

While there's no mandatory usage envisioned, this map is part of the toolbox to be used whenever it makes sense, or the geographical map is not needed. As the map is graphically split into the NUTS 3 regions, it is easy to use it in a playful or meaningful way.