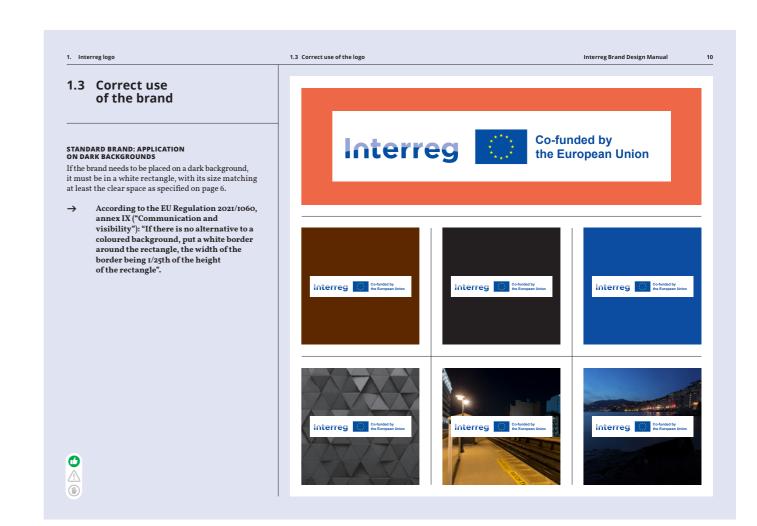

nity of over a hundred programmes can turn into a handicap if not unified under a common mission and vision. The harmonised Interreg branding is the visual interpretation of the Brand Strategy and Brand Narrative.

The Interreg brand provides greater visibility for Interreg at all levels and towards the widest audience, demonstrating that Interreg makes a difference both locally and at European level, providing large-scale evidence that cooperation in Europe brings people closer, makes economies stronger and helps to better preserve our environment.

Following the guidelines of the reference stated above, the following pages list the new Interreg Austria – Hungary Logo variations for the period 21/27.

#### **PROGRAMME LOGO STANDARD**





#### STANDARD: APPLICATION ON DARK BACKGROUNDS





## WHITE & COLOUR LOGO: ALTERNATIVE FOR DARK BACKGROUNDS





#### **MONOCHROME BRAND**





#### **COLOUR REFERENCE**

The brand colours are derived from the EU main corporate colours and must not be changed.

All material and logo downloads provided are featuring the correct colours, if you are not altering or changing them, they are correct as they are meant to be. Please ensure you use the correct and fitting colour modes.

#### PANTONE

Spot colours

#### CMYK

Process-colour printing

C = Cyan, M = Magenta, Y = Yellow, K = Black (Cyan / Magenta / Yellow / Black)

#### HEX

System similar to RGB, however with gradations from "00" to "FF" (hexadecimal) per channel. This system is preferably employed for designing websites

#### RGB

Colour sample for monitor display with 256 gradatio